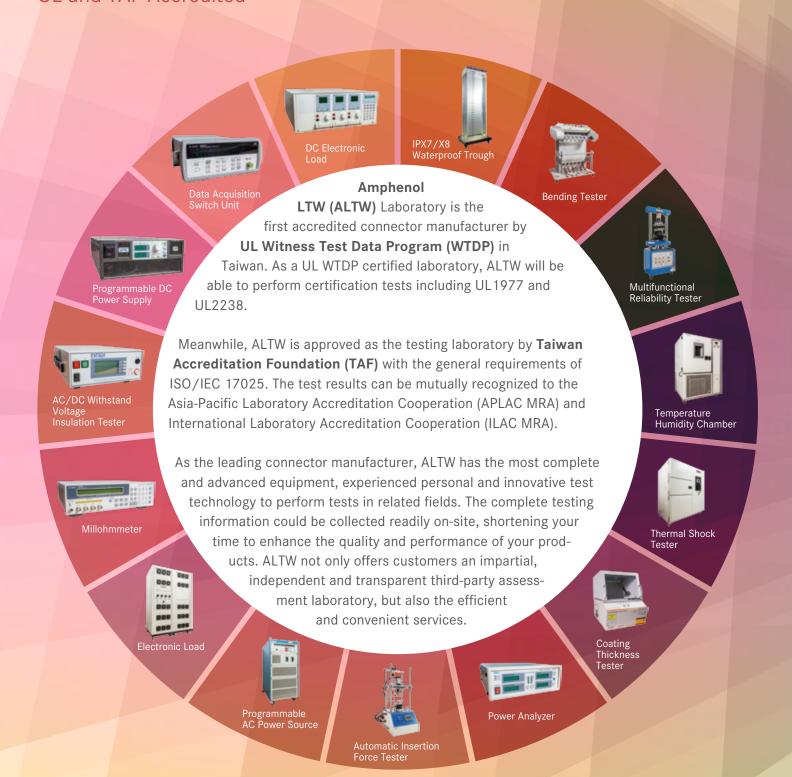

# **Amphenol LTW Certified Testing Laboratory for Connectors**

**UL and TAF Accredited** 

### **TAF Recognized Testing:**

IPX7 / X8 Waterproof Test

Temperature Test

Withstanding Voltage Test

Insulation Resistance Test

**Contact Resistance Test** 

Metallic Coating Thickness Test (X-Ray Spectrometry Method)

Thermal Shock Test

Temperature / Humidity Cycle Test

Insertion Force Test

Flexing Test

### **UL 1977 WTDP Testing:**

Mold Stress Relief Test

Overload Test (5~30A)

Temperature Test

Dielectric Voltage-Withstand Test

Resistance to Arcing Test (5~30A)

Conductor Secureness Test

### **UL 2238 WTDP Testing:**

Mold Stress-Relief Distortion Test

Moisture Absorption Resistance Test

Dielectric Voltage-Withstand Test

Insulation Resistance Test

Conductor Secureness Test

Strain-Relief Test

Temperature Test

**Jacket Retention Test** 

Polarization Test

Adhesion Test